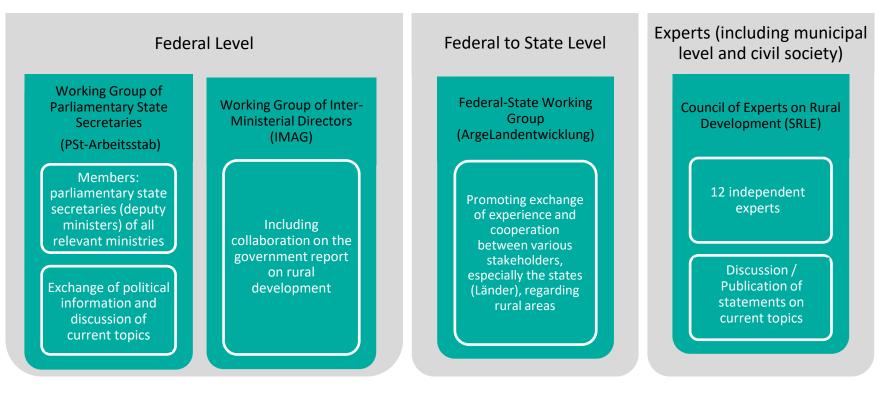

s' 28 November 2024

bmel.de

### Rural Development - Strategic Framework

Key Objectives:

- Equivalent living conditions
- Sustainable development / Climate
- Resilience of rural regions
- Climate strategies and targets
- Transformation
- Competitiveness of rural regions

Main Pillars:

- Strategy and Cooperation Inter-Ministerial Reports
- Political Coordination
- Rural Proofing and Rural Observatory

### Strategy and Cooperation-Inter-Ministerial Reports

- Basis: regular inter-ministerial reports on living conditions focusing on structural aspects
- Including political targets
- Most important:
  - Rural Development Report (2020-2024; <u>Link</u>)
  - Equality Report (2024; Link)
  - Report of the Commissioner for Eastern Germany (2024; <u>Link</u>)



### **Political Coordination**



### **Rural Proofing and Rural Observatory**

#### Evaluation and impact orientation

• Evaluation and scientific monitoring organisation: Federal Research Institute of Rural Areas, Agriculture, Forestry and Fisheries (Thünen Institute)

#### Equivalence check

Proofing tool, examining the impact of the policy on rural areas
Further development for mandatory application

#### Landatlas and Deutschlandatlas

Interactive maps, data on demographics, economy, infrastructure, ...
 Deutschlandatlas (BMI, BMEL) and Landatlas (Thünen Institute)



Source: Landatlas, Thünen-Institute

### German Funding Environment for Rural Areas



## Thank you for your attention!

### Contact

Federal Ministry of Food and Agriculture Directorate-General 8 - Rural Development, Digital Policy, Innovation Unit 81