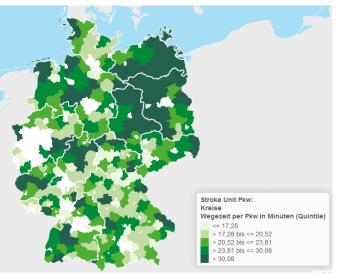

#### Landatlas and Deutschlandatlas

Interactive maps, data on demographics, economy, infrastructure, ...
 Deutschlandatlas (BMI, BMEL) and Landatlas (Thünen Institute)

Source: Landatlas, Thünen-Institute