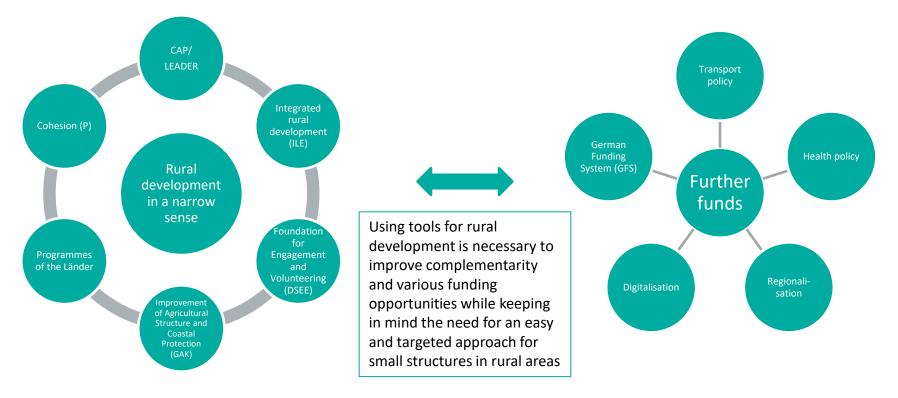

rt (2020-2024; <u>Link</u>)
  - Equality Report (2024; Link)
  - Report of the Commissioner for Eastern Germany (2024; <u>Link</u>)



### **Political Coordination**



### **Rural Proofing and Rural Observatory**

#### Evaluation and impact orientation

• Evaluation and scientific monitoring organisation: Federal Research Institute of Rural Areas, Agriculture, Forestry and Fisheries (Thünen Institute)

#### Equivalence check

Proofing tool, examining the impact of the policy on rural areas
Further development for mandatory application

#### Landatlas and Deutschlandatlas

Interactive maps, data on demographics, economy, infrastructure, ...
 Deutschlandatlas (BMI, BMEL) and Landatlas (Thünen Institute)



Source: Landatlas, Thünen-Institute

### German Funding Environment for Rural Areas



## Thank you for your attention!

### Contact

Federal Ministry of Food and Agriculture Directorate-General 8 - Rural Development, Digital Policy, Innovation Unit 814 Markgrafenstraße 58 10117 Berlin Thomas Krämer <u>814@bmel.bund.de</u> <u>www.bmel.de</u> Tel. +49 30 1 85 29 4025



Federal Ministry of Food and Agriculture