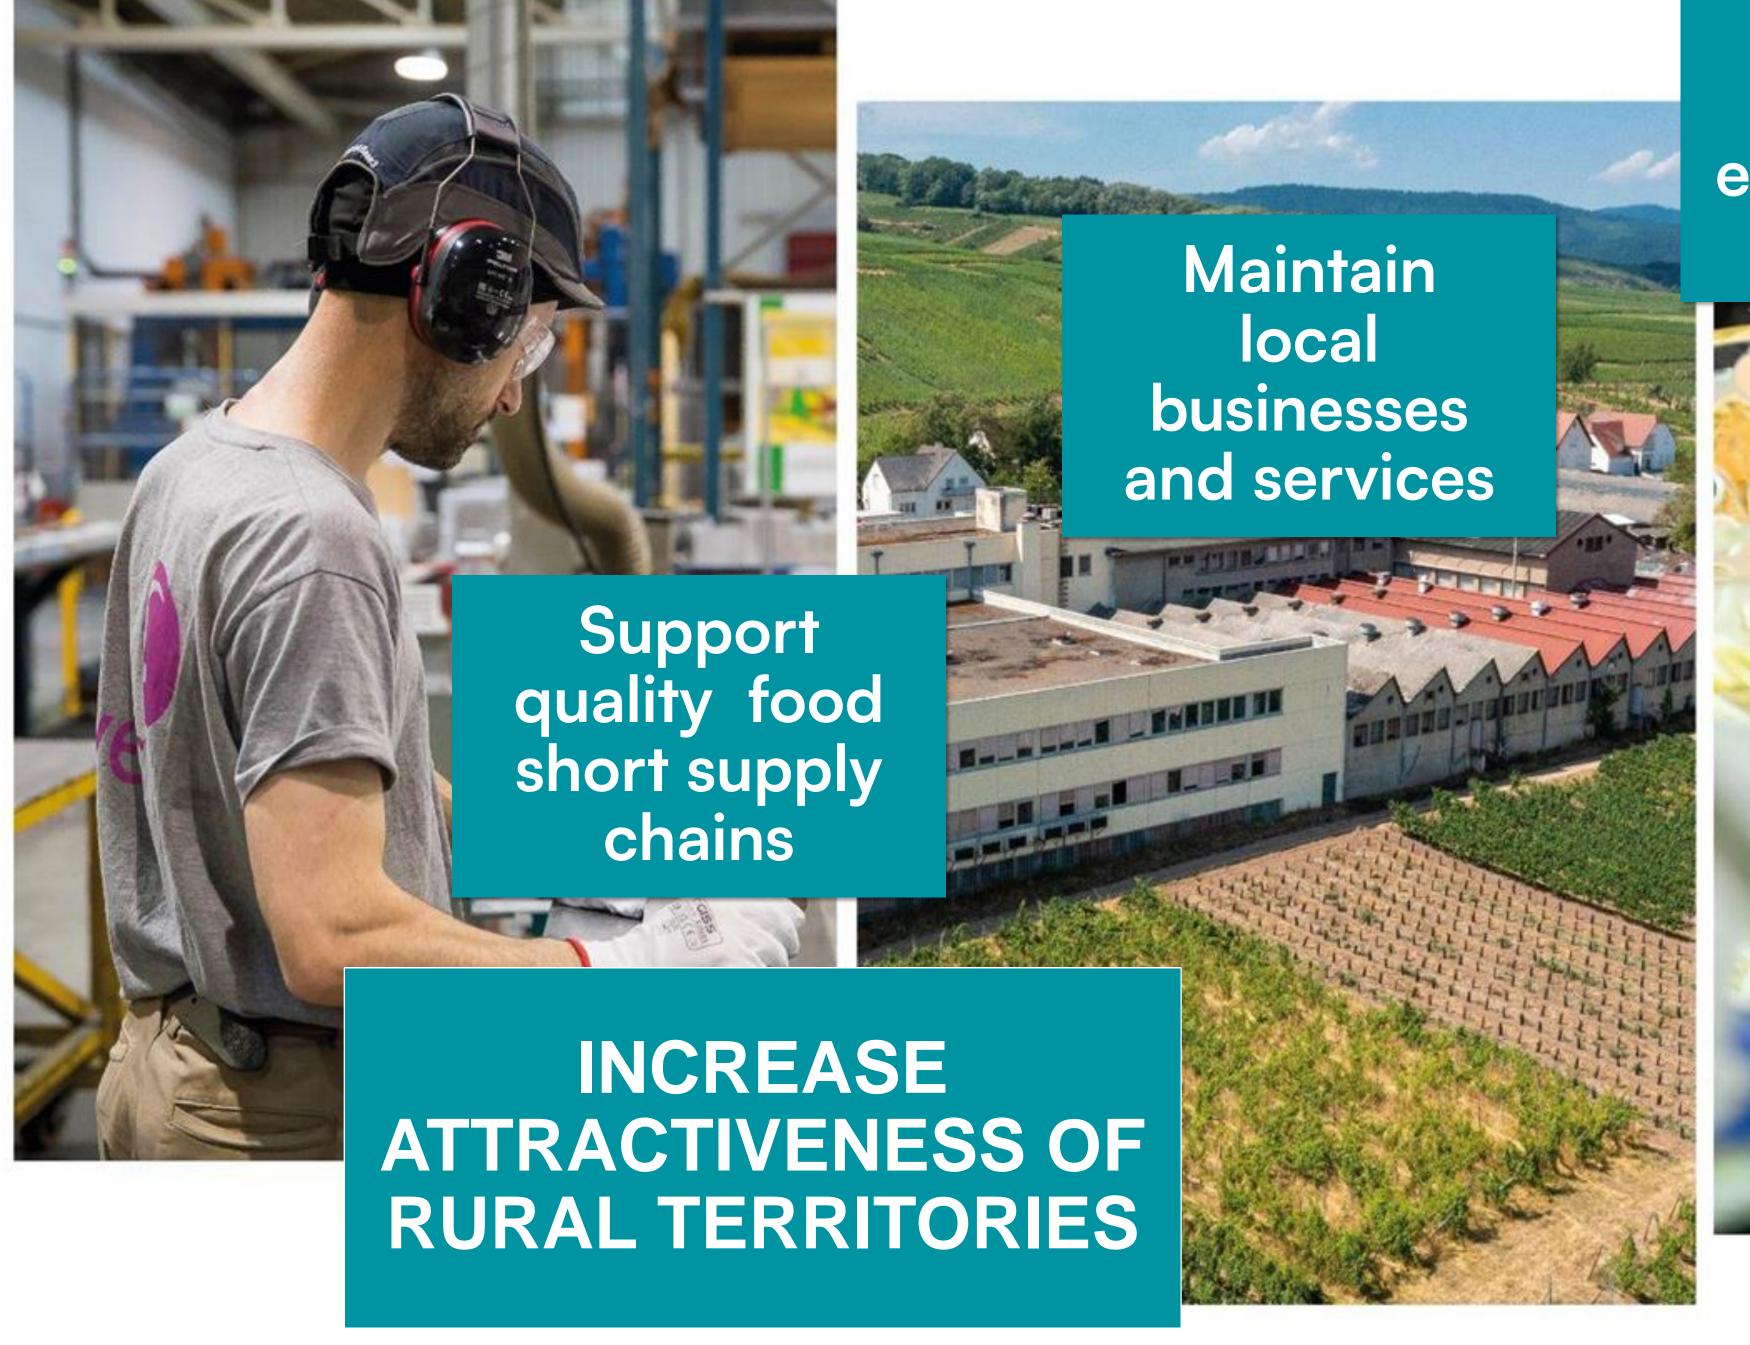

**Adopted in April 2024** 

A "Marianne d'Or" Prize

800 millions € for an immediate impact

PRESERVING THE QUALITY OF LIFE IN RURAL AREAS

FOR A PROTECTED ENVIRONMENT AND LOCAL AGRICULTURE