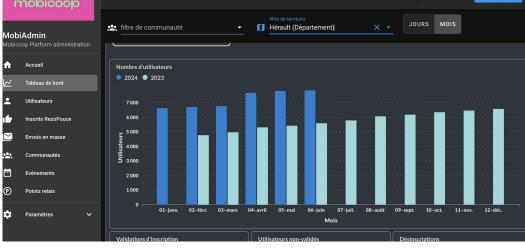

# rezo pouce Hérault department

MobiAdmin Accueil / Tableau de bord

+ 28% in a year

+ 2258 users

7846 persons in total

Thème sombre