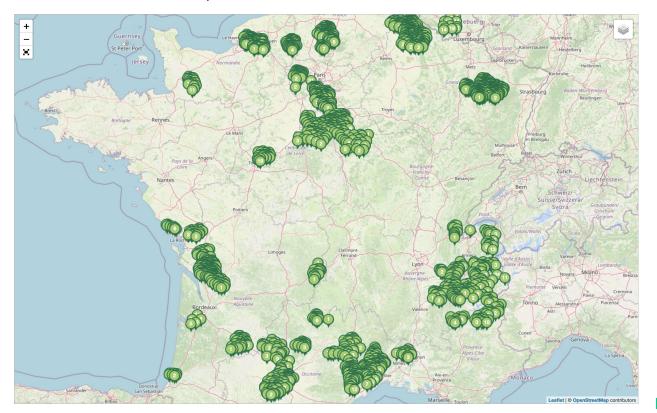

# To organise the hitchinking, OOUCE with complete peace of mind

- → "Rezo Pouce" stops adapted to the territory
- → A web platform & mobile application
- → A personalized territory page
- → Communication tools to promote hitchhiking
- → Free registration at the town hall or on the application