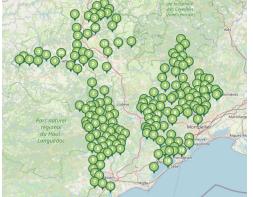

# To organise the hitchinking, OOUCE with complete peace of mind

- → "Rezo Pouce" stops adapted to the territory
- → A web platform & mobile application
- → A personalized territory page
- → Communication tools to promote hitchhiking
- → Free registration at the town hall or on the application