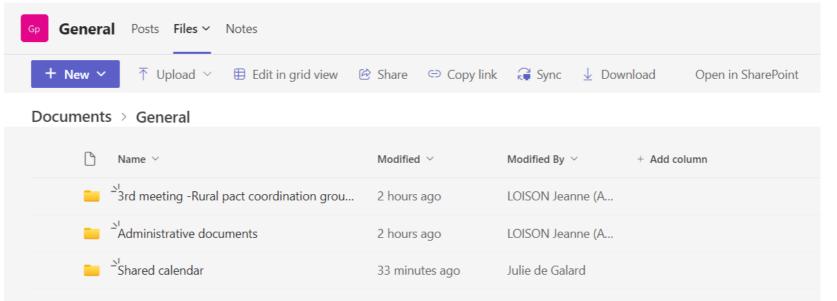

## **RPCG Working environment**

- Dedicated Teams Space | coordinated by DG AGRI
  - Sharing resources (documents, publications, videos etc) in an organised space
  - Inform each other and keep up to date with events and actions chat & files
  - Repository for meeting reports and powerpoint presentations
  - Initiate collaborative work